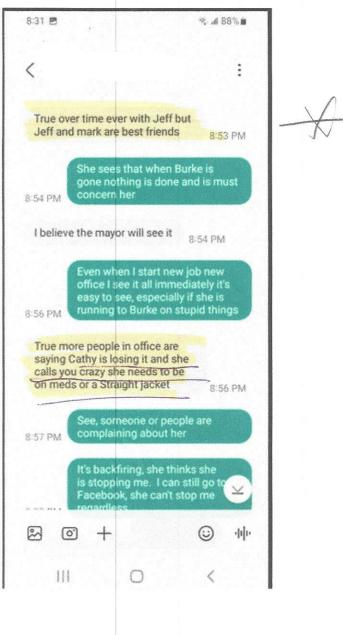

Further, I am formally documenting the harassment against me by you and your administration. Stop having your administration seek out to harass and force me to move by contributing to the and damage of my property, that I have mentioned in this letter that you and your administration, friends, and family have increased over time. This includes, but not limited to, Rita Alexander-Fulton (sister-in-law to Mark Marzullo), Mark Marzullo, Thomas Egan, Cathy Aparo, Geoffrey Lahey, Annie Williamson, and all the other administration that Cathy Aparo has used to target me, such as Cathy Cericola, Glenn Pniewski Public Information Officer, Frank Clarin Records Supervisor, including the neighbors that Rita Alexander has conspired, and her accomplice, Thomas Egan, to cause physical and mental harm. The comments documented in the police report of death and the threat of seeing me dead by others on this block of 93<sup>rd</sup> and Spaulding Avenue, is extremely disturbing. You and your administration will be held accountable for any harm caused by those mentioned and due to negligence and liability as set forth in this letter, to me, my property, and my pets.